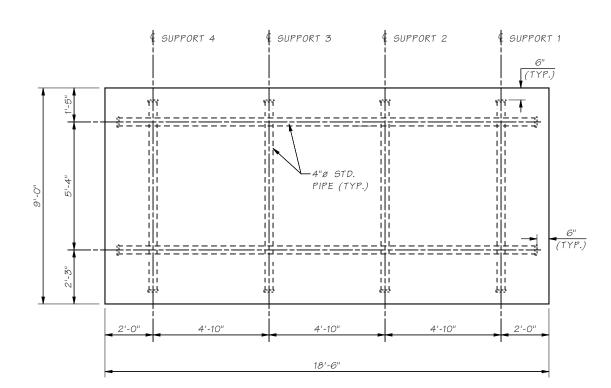

BRIDGE MOUNTED SIGN BRACKET NO. 1







| SIGN BRACKET | LOCATION | SIGN SKEW | SIGN NO. | SIGN LENGTH | SIGN HEIGHT |
|--------------|----------|-----------|----------|-------------|-------------|
| 1            | SEE PLAN | 0         | 11       |             |             |

|   | PIPE SIZE | TOP ARM LENGTHS |    |    | BOTTOM ARM LENGTHS |    |    |    |    |
|---|-----------|-----------------|----|----|--------------------|----|----|----|----|
| L | THE SIZE  | A1              | A2 | A3 | A4                 | В1 | В2 | В3 | В4 |
|   | Ø         |                 |    |    |                    |    |    |    |    |

| BRACING LENGTHS |    | CANTILEVE | R LENGTHS |   | n | G |
|-----------------|----|-----------|-----------|---|---|---|
| L3              | L4 | E         | F         | O | D |   |
| eee             |    |