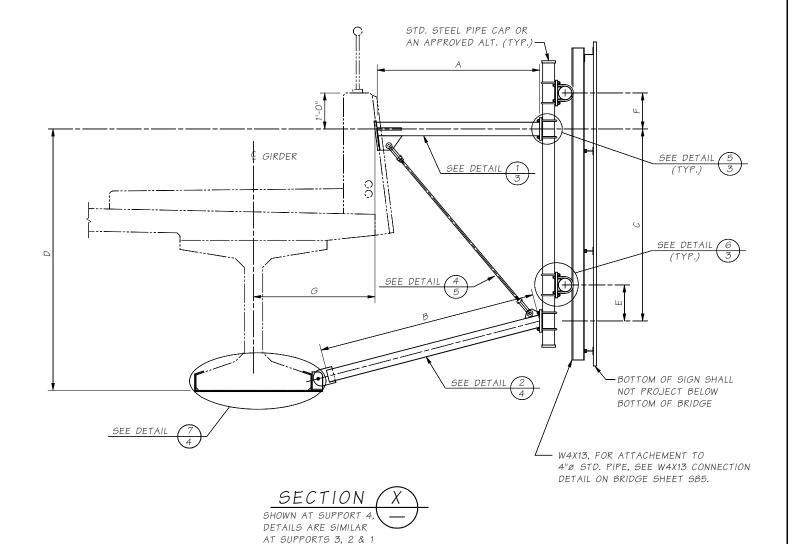

|   | PIPE SIZE | TOP ARM LENGTHS |    |    | BOTTOM ARM LENGTHS |    |    |    |    |
|---|-----------|-----------------|----|----|--------------------|----|----|----|----|
| L | THE SIZE  | A1              | A2 | A3 | A4                 | В1 | В2 | В3 | В4 |
|   | Ø         |                 |    |    |                    |    |    |    |    |

| BRACING LENGTHS |    | CANTILEVE | R LENGTHS |   | n | G |
|-----------------|----|-----------|-----------|---|---|---|
| L3              | L4 | E         | F         | O | D |   |
| eee             |    |           |           |   |   |   |

D & G DIMENSIONS ARE BASED ON PLANS AND SHALL BE FIELD MEASURED PRIOR TO FABRICATION OF BRACKET ARMS AND BRACE. (ADJUST E AND F DIMENSIONS TO PLACE SIGN HORIZONTALLY)

Bridge Design Engr.

M:\STANDARDS\Bridge Mounted Sign Brackets\2 - BMSB GEOMETRY.MAN