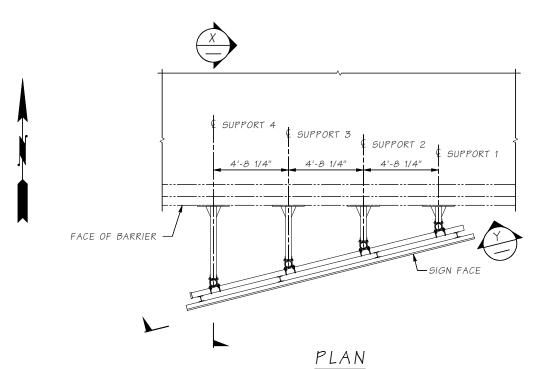

SHETT TOTAL
NO. STATE FED. AID PROJ. NO. SHETT TOTAL
SHETS

TOTAL
NO. STATE FED. AID PROJ. NO. SHETT TOTAL
NO. SHETT TO

BRIDGE AND STRUCTURES OFFICE

-FACE OF BARRIER

SIGN SKEW

| STANDARD<br>BRIDGE MOUNTED SIGN BRACKET | BRIDGE SHEET NO. |
|-----------------------------------------|------------------|
|                                         | SHEET            |
|                                         |                  |
| BRIDGE MOUNTED SIGN BRACKET NO. 1       | OF               |
| GEOMETRY                                | SHEETS           |