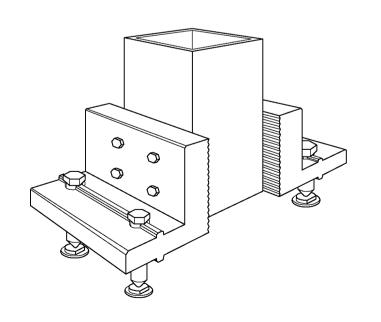

BREAKAWAY SIGN BRACKET ASSEMBLY

SIGN POST

(в`

DETAIL

SIGN PANEL

PERSPECTIVE VIEW
BREAKAWAY SIGN BRACKET ASSEMBLY

## NOTES

- Dimensions for the parts used to assemble the base connections are intentionally not shown. Base connections are patented manufactured products that are in compliance with NCHRP 350 crash test criteria. The base connection details are only shown on this plan to illustrate how the parts are assembled.
- 2. For Steel Sign Support Foundations, see **Standard Plan G-25.10**.
- 3. For "H1" refer to the Sign Specification Sheet in the Contract.