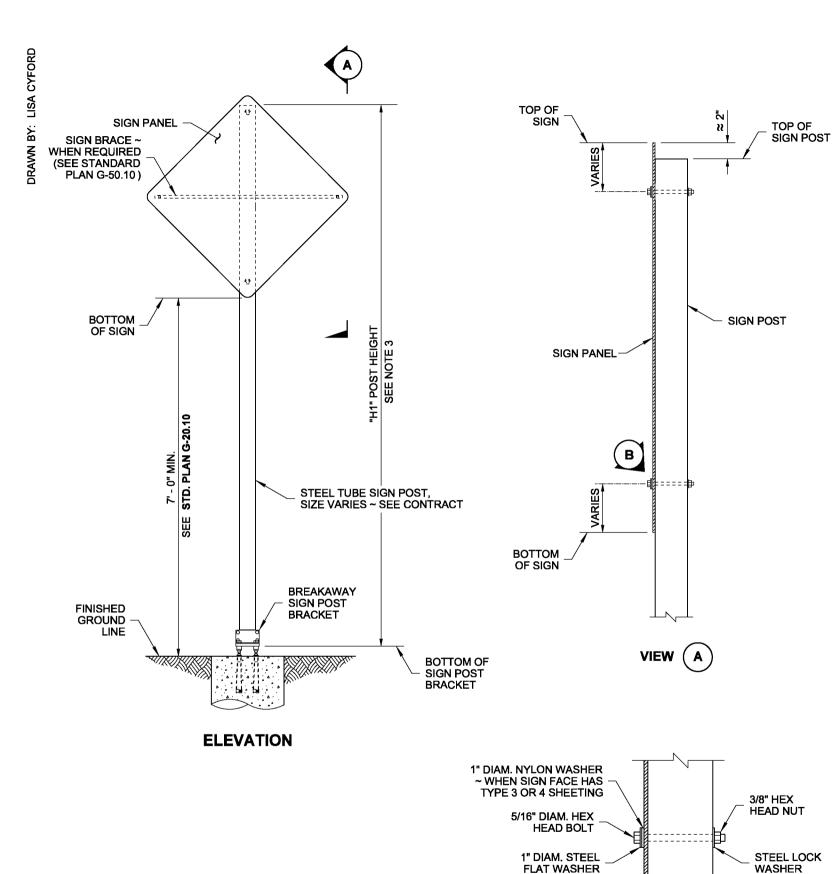

## NOTES

- Dimensions for the parts used to assemble the base connections are intentionally not shown. Base connections are patented manufactured products that are in compliance with NCHRP 350 crash test criteria. The base connection details are only shown on this plan to illustrate how the parts are assembled.
- 2. For Steel Sign Support Foundations, see **Standard Plan G-25.10**.
- 3. For "H1" refer to the Sign Specification Sheet in the Contract.