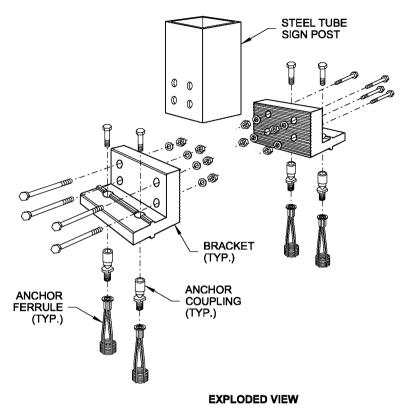

## NOTES

- Dimensions for the parts used to assemble the base connections are intentionally not shown. Base connections are patented manufactured products that are in compliance with NCHRP 350 crash test criteria. The base connection details are only shown on this plan to illustrate how the parts are assembled.
- 2. For Steel Sign Support Foundations, see **Standard Plan G-25.10**.
- 3. For "H1" refer to the Sign Specification Sheet in the Contract.